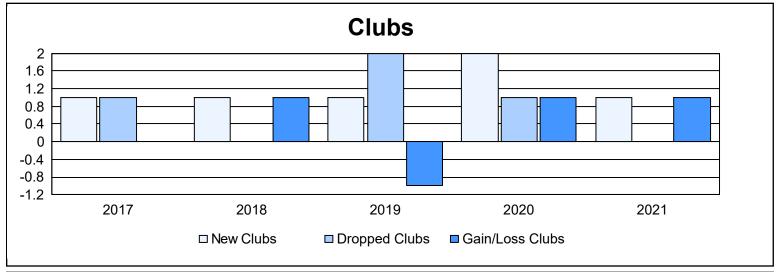

District 356 D As of June 2021 Cumulative

| Year      | New<br>Clubs | Dropped<br>Clubs | Gain/<br>Loss<br>Clubs | New<br>Members | Charter<br>Members | Reinstate<br>Members | Transfer<br>Members | Total<br>Member<br>Added | Total<br>Members<br>Dropped | Gain/<br>Loss<br>Members |
|-----------|--------------|------------------|------------------------|----------------|--------------------|----------------------|---------------------|--------------------------|-----------------------------|--------------------------|
| 2016-2017 | 1            | 1                | 0                      | 439            | 46                 | 8                    | 8                   | 501                      | 539                         | -38                      |
| 2017-2018 | 1            | 0                | 1                      | 494            | 57                 | 11                   | 2                   | 564                      | 586                         | -22                      |
| 2018-2019 | 1            | 2                | -1                     | 512            | 31                 | 16                   | 3                   | 562                      | 612                         | -50                      |
| 2019-2020 | 2            | 1                | 1                      | 400            | 89                 | 10                   | 6                   | 505                      | 532                         | -27                      |
| 2020-2021 | 1            | 0                | 1                      | 324            | 27                 | 18                   | 2                   | 371                      | 436                         | -65                      |
| Average   | 1            | 1                | 0                      | 434            | 50                 | 13                   | 4                   | 501                      | 541                         | -40                      |