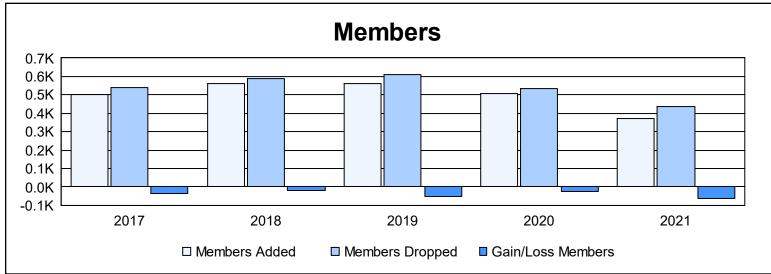

District 356 D As of June 2021 Cumulative

| Year      | New<br>Clubs | Dropped<br>Clubs | Gain/<br>Loss<br>Clubs | New<br>Members | Charter<br>Members | Reinstate<br>Members | Transfer<br>Members | Total<br>Member<br>Added | Total<br>Members<br>Dropped | Gain/<br>Loss<br>Members |
|-----------|--------------|------------------|------------------------|----------------|--------------------|----------------------|---------------------|--------------------------|-----------------------------|--------------------------|
| 2016-2017 | 1            | 1                | 0                      | 439            | 46                 | 8                    | 8                   | 501                      | 539                         | -38                      |
| 2017-2018 | 1            | 0                | 1                      | 494            | 57                 | 11                   | 2                   | 564                      | 586                         | -22                      |
| 2018-2019 | 1            | 2                | -1                     | 512            | 31                 | 16                   | 3                   | 562                      | 612                         | -50                      |
| 2019-2020 | 2            | 1                | 1                      | 400            | 89                 | 10                   | 6                   | 505                      | 532                         | -27                      |
| 2020-2021 | 1            | 0                | 1                      | 324            | 27                 | 18                   | 2                   | 371                      | 436                         | -65                      |
| Average   | 1            | 1                | 0                      | 434            | 50                 | 13                   | 4                   | 501                      | 541                         | -40                      |